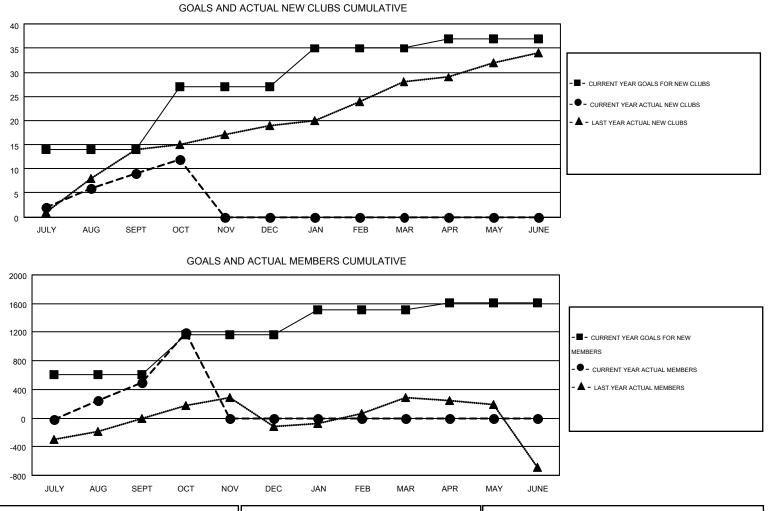

## GMT: MAHESH PASQUAL

| Clubs                 |                  |           |                  |                  | Members               |                    |                                        |                    |                  |  |
|-----------------------|------------------|-----------|------------------|------------------|-----------------------|--------------------|----------------------------------------|--------------------|------------------|--|
| RESULTS FOR 2014-2015 |                  |           |                  |                  | RESULTS FOR 2014-2015 |                    |                                        |                    |                  |  |
| QUARTER               | NEW CLUB<br>GOAL | NEW CLUBS | DROPPED<br>CLUBS | NET<br>GAIN/LOSS | QUARTER               | NEW MEMBER<br>GOAL | CHARTER AND<br>NEW<br>MEMBERS<br>ADDED | DROPPED<br>MEMBERS | NET<br>GAIN/LOSS |  |
| JULY/AUG/SEPT         | 14               | 9         | 3                | 6                | JULY/AUG/SEPT         | 605                | 998                                    | 499                | 499              |  |
| OCT/NOV/DEC           | 13               | 3         | 0                | 3                | OCT/NOV/DEC           | 560                | 753                                    | 63                 | 690              |  |
| JAN/FEB/MAR           | 8                | 0         | 0                | 0                | JAN/FEB/MAR           | 345                | 0                                      | 0                  | 0                |  |
| APR/MAY/JUNE          | 2                | 0         | 0                | 0                | APR/MAY/JUNE          | 95                 | 0                                      | 0                  | 0                |  |